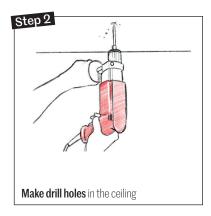

# Installation - wall and ceiling

WOOPIES - acoustic panels made of swisswool

#### Installation instructions for wall and ceiling panels (W1)

The installation of small panels (600mmx600mm) is shown as an example.

The installation of other formats with several fixing points is carried out in the same way.