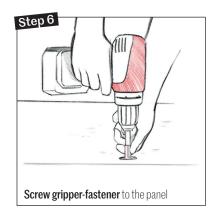

#### Installation instructions for suspended room divider (W7)

<sup>\*</sup> Repeat steps 6, 7 and 8 depending on the number of panels