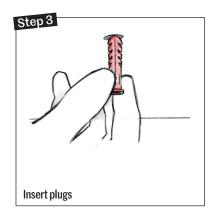

#### Installation instructions for wall and ceiling panels (W1)

The installation of small panels (600mmx600mm) is shown as an example.

The installation of other formats with several fixing points is carried out in the same way.