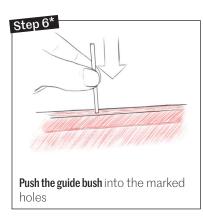

#### Installation instructions for wall and ceiling panels (W1)

The installation of small panels (600mmx600mm) is shown as an example.

The installation of other formats with several fixing points is carried out in the same way.