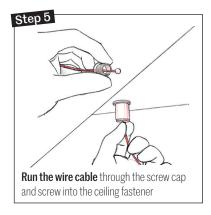

#### Installation instructions for wall and ceiling panels (W1)

The installation of small panels (600mmx600mm) is shown as an example.

The installation of other formats with several fixing points is carried out in the same way.