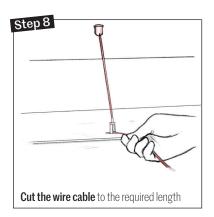

#### Installation instructions for suspended room divider (W7)

<sup>\*</sup> Repeat steps 6, 7 and 8 depending on the number of panels