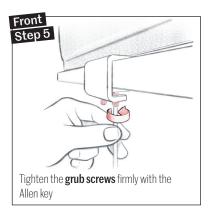

## Installation - desk

WOOPIES - acoustic panels made of swisswool

#### Assembly instructions for desk attachment and desk attachment packs (W5)

- \* Repeat steps 6 to 8 for 2 side components
- \*\* The desk clamps for the side components are fixed in the same manner as for the fronts. Side components only have 1 fixing point on the desk