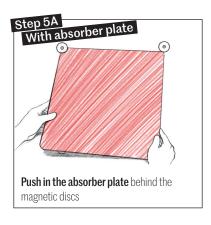

#### Installation instructions for wall and ceiling panels (W1)

The installation of small panels (600mmx600mm) is shown as an example.

The installation of other formats with several fixing points is carried out in the same way.

The quantity of absorber plates may vary depending on the panel size.