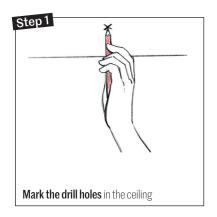

# Installation - wall and ceiling

WOOPIES - acoustic panels made of swisswool

#### Installation instructions for wall and ceiling panels (W1)

The installation of small panels (600mmx600mm) is shown as an example.

The installation of other formats with several fixing points is carried out in the same way.