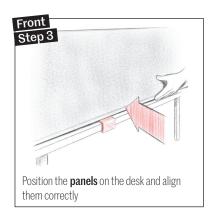

## Installation - desk

WOOPIES - acoustic panels made of swisswool

#### Assembly instructions for desk attachment and desk attachment packs (W5)

- \* Repeat steps 6 to 8 for 2 side components
- \*\* The desk clamps for the side components are fixed in the same manner as for the fronts. Side components only have 1 fixing point on the desk