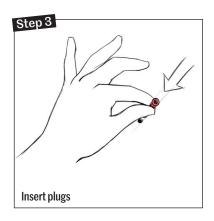

#### Installation instructions for wall and ceiling panels (W1)

The installation of small panels (600mmx600mm) is shown as an example.

The installation of other formats with several fixing points is carried out in the same way.