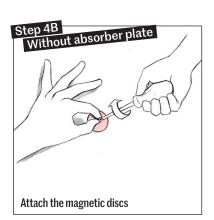

#### Installation instructions for wall and ceiling panels (W1)

The installation of small panels (600mmx600mm) is shown as an example.

The installation of other formats with several fixing points is carried out in the same way.

The quantity of absorber plates may vary depending on the panel size.