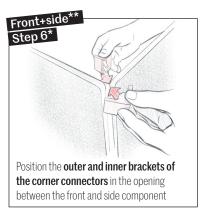

## Installation - desk

WOOPIES - acoustic panels made of swisswool

#### Assembly instructions for desk attachment and desk attachment packs (W5)

- \* Repeat steps 6 to 8 for 2 side components
- \*\* The desk clamps for the side components are fixed in the same manner as for the fronts. Side components only have 1 fixing point on the desk