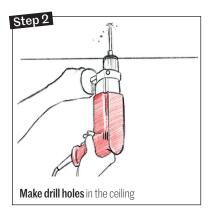

#### Installation instructions for wall and ceiling panels (W1)

The installation of small panels (600mmx600mm) is shown as an example.

The installation of other formats with several fixing points is carried out in the same way.