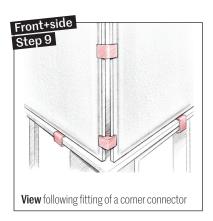

#### Assembly instructions for desk attachment and desk attachment packs (W5)

- \* Repeat steps 6 to 8 for 2 side components
- \*\* The desk clamps for the side components are fixed in the same manner as for the fronts. Side components only have 1 fixing point on the desk