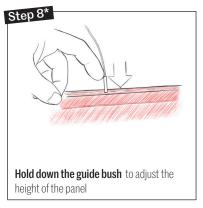

#### Installation instructions for suspended room divider (W7)

<sup>\*</sup> Repeat steps 6, 7 and 8 depending on the number of panels