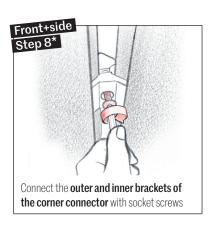

#### Assembly instructions for desk attachment and desk attachment packs (W5)

- \* Repeat steps 6 to 8 for 2 side components
- \*\* The desk clamps for the side components are fixed in the same manner as for the fronts. Side components only have 1 fixing point on the desk