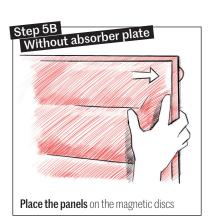

#### Installation instructions for wall and ceiling panels (W1)

The installation of small panels (600mmx600mm) is shown as an example.

The installation of other formats with several fixing points is carried out in the same way.

The quantity of absorber plates may vary depending on the panel size.