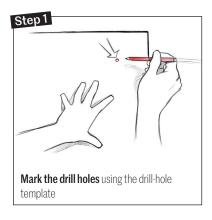

# Installation - wall and ceiling

WOOPIES - acoustic panels made of swisswool

#### Installation instructions for wall and ceiling panels (W1)

















The installation of small panels (600mmx600mm) is shown as an example.

The installation of other formats with several fixing points is carried out in the same way.

The quantity of absorber plates may vary depending on the panel size.







# Installation – ceiling

WOOPIES - acoustic panels made of swisswool

#### Installation instructions for floating ceiling sails (W2)

























## Installation - space

WOOPIES - acoustic panels made of swisswool

#### Installation instructions for suspended room divider (W7)



















<sup>\*</sup> Repeat steps 6, 7 and 8 depending on the number of panels







## Installation - desk

WOOPIES - acoustic panels made of swisswool

#### Assembly instructions for desk attachment and desk attachment packs (W5)