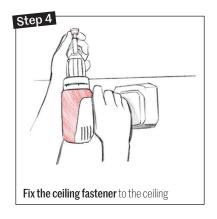

#### Installation instructions for suspended room divider (W7)

<sup>\*</sup> Repeat steps 6, 7 and 8 depending on the number of panels