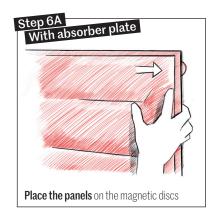

#### Installation instructions for wall and ceiling panels (W1)

The installation of small panels (600mmx600mm) is shown as an example.

The installation of other formats with several fixing points is carried out in the same way.

The quantity of absorber plates may vary depending on the panel size.