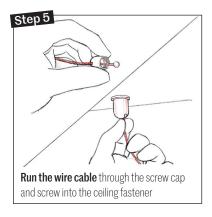

#### Installation instructions for suspended room divider (W7)

<sup>\*</sup> Repeat steps 6, 7 and 8 depending on the number of panels