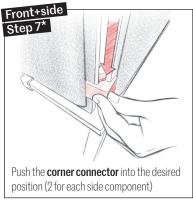

#### Assembly instructions for desk attachment and desk attachment packs (W5)

- \* Repeat steps 6 to 8 for 2 side components
- \*\* The desk clamps for the side components are fixed in the same manner as for the fronts. Side components only have 1 fixing point on the desk