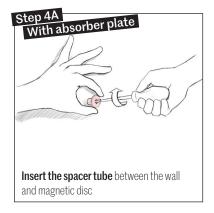

#### Installation instructions for wall and ceiling panels (W1)

The installation of small panels (600mmx600mm) is shown as an example.

The installation of other formats with several fixing points is carried out in the same way.

The quantity of absorber plates may vary depending on the panel size.