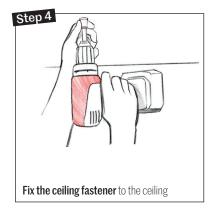

#### Installation instructions for wall and ceiling panels (W1)

The installation of small panels (600mmx600mm) is shown as an example.

The installation of other formats with several fixing points is carried out in the same way.