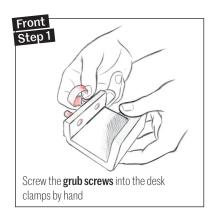

## Installation - desk

WOOPIES - acoustic panels made of swisswool

#### Assembly instructions for desk attachment and desk attachment packs (W5)

- \* Repeat steps 6 to 8 for 2 side components
- \*\* The desk clamps for the side components are fixed in the same manner as for the fronts. Side components only have 1 fixing point on the desk