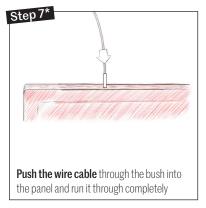

#### Installation instructions for suspended room divider (W7)

<sup>\*</sup> Repeat steps 6, 7 and 8 depending on the number of panels