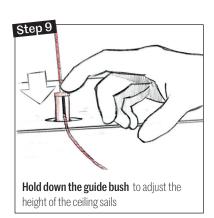

#### Installation instructions for suspended room divider (W7)

<sup>\*</sup> Repeat steps 6, 7 and 8 depending on the number of panels