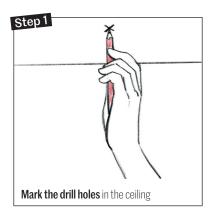

#### Installation instructions for wall and ceiling panels (W1)

The installation of small panels (600mmx600mm) is shown as an example.

The installation of other formats with several fixing points is carried out in the same way.