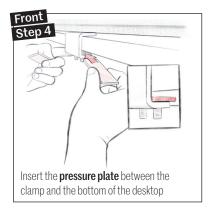

## Installation - desk

WOOPIES - acoustic panels made of swisswool

#### Assembly instructions for desk attachment and desk attachment packs (W5)

- \* Repeat steps 6 to 8 for 2 side components
- \*\* The desk clamps for the side components are fixed in the same manner as for the fronts. Side components only have 1 fixing point on the desk