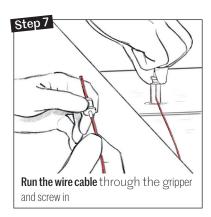

#### Installation instructions for suspended room divider (W7)

<sup>\*</sup> Repeat steps 6, 7 and 8 depending on the number of panels