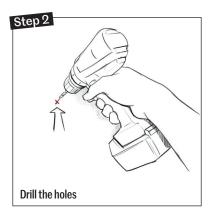

#### Installation instructions for wall and ceiling panels (W1)

The installation of small panels (600mmx600mm) is shown as an example.

The installation of other formats with several fixing points is carried out in the same way.