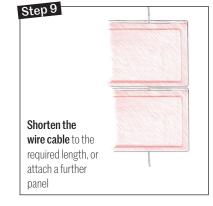

#### Installation instructions for suspended room divider (W7)

<sup>\*</sup> Repeat steps 6, 7 and 8 depending on the number of panels