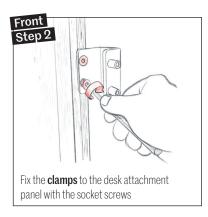

## Installation - desk

WOOPIES - acoustic panels made of swisswool

#### Assembly instructions for desk attachment and desk attachment packs (W5)

- \* Repeat steps 6 to 8 for 2 side components
- \*\* The desk clamps for the side components are fixed in the same manner as for the fronts. Side components only have 1 fixing point on the desk