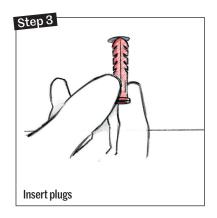

#### Installation instructions for suspended room divider (W7)

<sup>\*</sup> Repeat steps 6, 7 and 8 depending on the number of panels